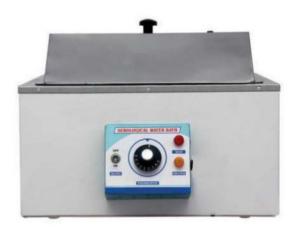

- Used in Serological, Pharmaceutical, Biomedical procedures as Incubation, Inactivation, and Agalutination.
- Inner tank made of S. S. 304 grade Exterior made of CRCA Steel - Powder coat finished.
- Inner tank and exterior made from S.S. 304 grade in GMP Model.
- Gaps between the walls filled with High density Glass wool to avoid heat losses.
- Pyramid lid provided avoids evaporation of water and makes condensed water to fall back in the bath.
- High quality U shaped S. S. Immersion heaters.
- Temperature controlled by Capillary Thermostat with +/- 2° C accuracy.
- Temp Range: 5° C above ambient to 60° C.
- Operates on 230 Volts AC Single phase 50 Hz.