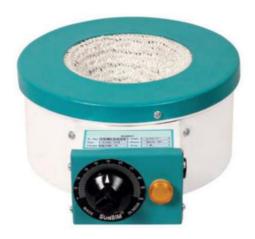

## HEATING MANTLE

- Non rusting Aluminum housing powder coat finish.
- Thick hand knitted fiber glass netting.
- High density glass wool insulation.
- Energy regulator power controller.
- Maximum surface temperature 350° C.
- Booster heaters for bigger sizes beyond 10 Ltrs.
- High grade chrome plated Nichrome heating elements.
- Operates on 230 Volts AC Single phase 50 Hz.

| MODEL  | FLASK<br>CAPACITY | WATTS   |
|--------|-------------------|---------|
| LHTM-1 | 100 ml            | 60      |
| LHTM-2 | 250 ml            | 150     |
| LHTM-3 | 500 ml            | 200     |
| LHTM-4 | 1 Litre           | 300     |
| LHTM-5 | 2 Litres          | 450     |
| LHTM-6 | 3 Litres          | 500     |
| LHTM-7 | 5 Litres          | 600     |
| LHTM-8 | 10 Litres         | 2 x 600 |
| LHTM-9 | 20 Litres         | 3 x 600 |