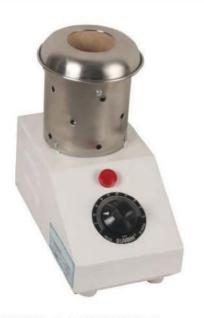

## **ELECTRIC BUNSEN BURNER**

- Electric Bunsen Burners are designed & used for evaporation of solutions in china dish & can be used for any routine heating application in the laboratory.
- Heating element is fixed within the conically shaped refractory cup.
- Cup is enclosed in a stainless steel casing and well insulated.
- S. S. casing is mounted on a stainless steel body with perforations to prevent temperature rise.
- Temp. controlled by Energy regulator.
- Operates on 230 Volts AC Single phase 50 Hz.

| MODEL  | RATING | MAXIMUM<br>TEMP. |
|--------|--------|------------------|
| LBNB-1 | 300 W. | 700° C           |